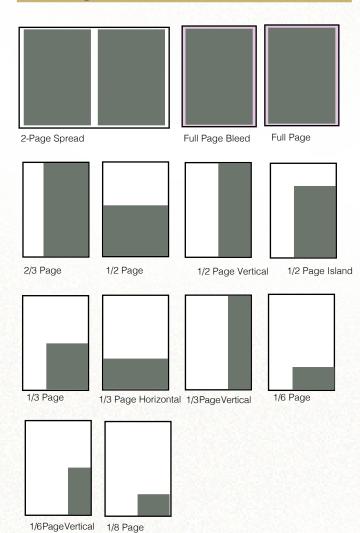

# **Ad Configurations**

| Ad Sizes          | Width x Depth in inches |
|-------------------|-------------------------|
| A Full Page Bleed | 8-5/8 x 11-1/8          |
| B Full Page       | 7-3/8 x 9-7/8           |
| D 2/3 Vertical    | 4-7/8 x 9-7/8           |
| E 1/2 Horizontal  | 7-3/8 x 4-13/16         |
| F 1/2 Vertical    | 3-9/16 x 9-7/8          |
| G 1/3 Square      | 4-7/8 x 4-13/16         |
| H 1/3 Horizontal  | 7-3/8 x 3-1/8           |
| I 1/3 Vertical    | 2-5/16 x 9-7/8          |
| J 1/6 Horizontal  | 4-7/8 x 2-5/16          |
| K 1/6 Vertical    | 2-5/16 x 4-13/16        |

3-9/16 x 2-5/16

L 1/8 Horizontal